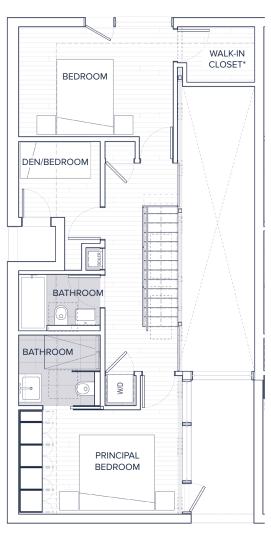

# UNIT 07, 08 + 09

3 BED | 1.5 BATH

**GROUND FLOOR** 

SECOND FLOOR

\* Optional upgrade

07 INTERIOR 1212 SQ FT
EXTERIOR 65 SQ FT
TOTAL 1277 SQ FT

08 INTERIOR 1207 SQ FT
EXTERIOR 65 SQ FT
TOTAL 1272 SQ FT

09 INTERIOR 1209 SQ FT

EXTERIOR 65 SQ FT

TOTAL 1274 SQ FT

3 BED + DEN | 2.5 BATH

INTERIOR 1443 SQ FT

EXTERIOR 65 SQ FT

TOTAL 1508 SQ FT