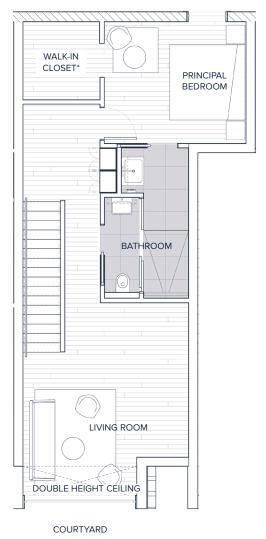

### GROUND FLOOR SECOND FLOOR THIRD FLOOR

### THE DAIRY

### THE DAIRY

4 BED + DEN | 2 BATH
ABILITY TO LOCK OFF A STUDIO SUITE

INTERIOR 1678 SQ FT

EXTERIOR 317 SQ FT

TOTAL 1995 SQ FT

### **GROUND FLOOR**

### **SECOND FLOOR**

### **THIRD FLOOR**

COURTYARD