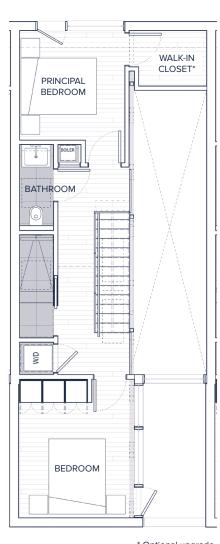

ND FLOOR THIRD FLOOR







### THE DAIRY









# UNITS 02 + 04

2 BED + DEN | 2 BATH

INTERIOR 1558 SQ FT

EXTERIOR 217 SQ FT

TOTAL 1775 SQ FT

### **GROUND FLOOR**



### **SECOND FLOOR**



### **THIRD FLOOR**









THE DAIRY

3 BED + DEN | 2 BATH

INTERIOR 1805 SQ FT

EXTERIOR 217 SQ FT

TOTAL 2022 SQ FT

### **GROUND FLOOR**



### **SECOND FLOOR**



### THIRD FLOOR



\* Optional upgrade

### THE DAIRY









4 BED + DEN | 2 BATH
ABILITY TO LOCK OFF A STUDIO SUITE

INTERIOR 1678 SQ FT

EXTERIOR 317 SQ FT

TOTAL 1995 SQ FT

### **GROUND FLOOR**



### **SECOND FLOOR**



### **THIRD FLOOR**



COURTYARD







## 1 BED + DEN | 1 BATH

### **GROUND FLOOR**

### **SECOND FLOOR**

COURTYARD















# UNIT 07, 08 + 09

3 BED | 1.5 BATH

**GROUND FLOOR** 

SECOND FLOOR





\* Optional upgrade

07 INTERIOR 1212 SQ FT
EXTERIOR 65 SQ FT
TOTAL 1277 SQ FT

08 INTERIOR 1207 SQ FT
EXTERIOR 65 SQ FT
TOTAL 1272 SQ FT

09 INTERIOR 1209 SQ FT

EXTERIOR 65 SQ FT

TOTAL 1274 SQ FT





3 BED + DEN | 2.5 BATH

INTERIOR 1443 SQ FT

EXTERIOR 65 SQ FT

TOTAL 1508 SQ FT

### **GROUND FLOOR**

### **SECOND FLOOR**

COURTYARD





\* Optional upgrade





# UNIT 11 + 12

### 1 BED | 1.5 BATH

PLUS MAIN FLOOR FLEX SPACE

11 INTERIOR 1365 SQ FT
EXTERIOR 168 SQ FT
TOTAL 1533 SQ FT

12 INTERIOR 1358 SQ FT
EXTERIOR 160 SQ FT
TOTAL 1518 SQ FT

### **GROUND FLOOR**



### SECOND FLOOR



### **THIRD FLOOR**



### THE WAREHOUSE





## 2 BED + DEN | 1.5 BATH

PLUS SECOND FLOOR FLEX SPACE

INTERIOR 1495 SQ FT
EXTERIOR 160 SQ FT
TOTAL 1655 SQ FT

# FOYER FOYER POWDER ROOM

### **SECON