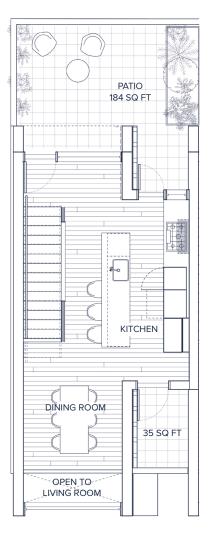

### **THIRD FLOOR**

COURTYARD

## 1 BED + DEN | 1 BATH

### **SECOND FLOOR**

COURTYARD