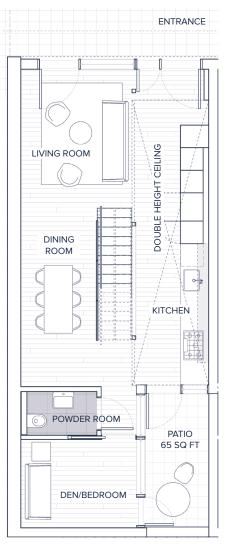

# UNIT 07, 08 + 09

3 BED | 1.5 BATH

**GROUND FLOOR** 

SECOND FLOOR

\* Optional upgrade

07 INTERIOR 1212 SQ FT
EXTERIOR 65 SQ FT
TOTAL 1277 SQ FT

08 INTERIOR 1207 SQ FT
EXTERIOR 65 SQ FT
TOTAL 1272 SQ FT

09 INTERIOR 1209 SQ FT

EXTERIOR 65 SQ FT

TOTAL 1274 SQ FT

3 BED + DEN | 2.5 BATH

INTERIOR 1443 SQ FT

EXTERIOR 65 SQ FT

TOTAL 1508 SQ FT