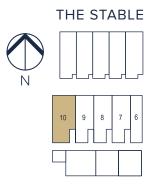

# THIRD FLOOR



\* Optional upgrade

### THE DAIRY









4 BED + DEN | 2 BATH
ABILITY TO LOCK OFF A STUDIO SUITE

INTERIOR 1678 SQ FT

EXTERIOR 317 SQ FT

TOTAL 1995 SQ FT

### **GROUND FLOOR**



### **SECOND FLOOR**



### **THIRD FLOOR**



COURTYARD







## 1 BED + DEN | 1 BATH

### **GROUND FLOOR**

### **SECOND FLOOR**

COURTYARD















# UNIT 07, 08 + 09

3 BED | 1.5 BATH

**GROUND FLOOR** 

SECOND FLOOR





\* Optional upgrade

07 INTERIOR 1212 SQ FT
EXTERIOR 65 SQ FT
TOTAL 1277 SQ FT

08 INTERIOR 1207 SQ FT
EXTERIOR 65 SQ FT
TOTAL 1272 SQ FT

09 INTERIOR 1209 SQ FT

EXTERIOR 65 SQ FT

TOTAL 1274 SQ FT





3 BED + DEN | 2.5 BATH

INTERIOR 1443 SQ FT

EXTERIOR 65 SQ FT

TOTAL 1508 SQ FT

### **GROUND FLOOR**

### **SECOND FLOOR**

COURTYARD





\* Optional upgrade





# UNIT 11 + 12

### 1 BED | 1.5 BATH

PLUS MAIN FLOOR FLEX SPACE

11 INTERIOR 1365 SQ FT
EXTERIOR 168 SQ FT
TOTAL 1533 SQ FT

12 INTERIOR 1358 SQ FT
EXTERIOR 160 SQ FT
TOTAL 1518 SQ FT

### **GROUND FLOOR**



### SECOND FLOOR



### **THIRD FLOOR**



### THE WAREHOUSE





## 2 BED + DEN | 1.5 BATH

PLUS SECOND FLOOR FLEX SPACE

INTERIOR 1495 SQ FT
EXTERIOR 160 SQ FT
TOTAL 1655 SQ FT

# FOYER FOYER POWDER ROOM

### **SECOND FLOOR**

BEDROOM BEDROOM BEDROOM

### **THIRD FLOOR**



### THE WAREHOUSE