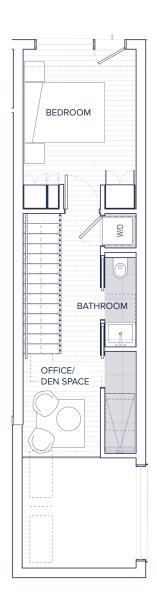

ATH

INTERIOR 1865 SQ FT

EXTERIOR 219 SQ FT

TOTAL 2084 SQ FT

### GROUND FLOOR SECOND FLOOR THIRD FLOOR







### THE DAIRY









# UNITS 02 + 04

2 BED + DEN | 2 BATH

INTERIOR 1558 SQ FT

EXTERIOR 217 SQ FT

TOTAL 1775 SQ FT

### **GROUND FLOOR**



### **SECOND FLOOR**



### **THIRD FLOOR**









THE DAIRY

3 BED + DEN | 2 BATH

INTERIOR 1805 SQ FT

EXTERIOR 217 SQ FT

TOTAL 2022 SQ FT

### **GROUND FLOOR**



### **SECOND FLOOR**



### THIRD FLOOR



\* Optional upgrade

### THE DAIRY









4 BED + DEN | 2 BATH
ABILITY TO LOCK OFF A STUDIO SUITE

INTERIOR 1678 SQ FT

EXTERIOR 317 SQ FT

TOTAL 1995 SQ FT

### **GROUND FLOOR**



### **SECOND FLOOR**



### **THIRD FLOOR**



COURTYARD







## 1 BED + DEN | 1 BATH

### **GROUND FLOOR**

### **SECOND FLOOR**

COURTYARD















# UNIT 07, 08 + 09

3 BED | 1.5 BATH

**GROUND FLOOR** 

SECOND FLOOR





\* Optional upgrade

07 INTERIOR 1212 SQ FT
EXTERIOR 65 SQ FT
TOTAL 1277 SQ FT

08 INTERIOR 1207 SQ FT
EXTERIOR 65 SQ FT
TOTAL 1272 SQ FT

09 INTERIOR 1209 SQ FT

EXTERIOR 65 SQ FT

TOTAL 1274 SQ FT





3 BED + DEN | 2.5 BATH

INTERIOR 1443 SQ FT

EXTERIOR 65 SQ FT

TOTAL 1508 SQ FT

### **GROUND FLOOR**

### **SECOND FLOOR**

COURTYARD





\* Optional upgrade





# UNIT 11 + 12

### 1 BED | 1.5 BATH

PLUS MAIN FLOOR FLEX SPACE

11 INTERIOR 1365 SQ FT
EXTERIOR 168 SQ FT
TOTAL 1533 SQ FT

12 INTERIOR 1358 SQ FT
EXTERIOR 160 SQ FT
TOTAL 1518 SQ FT

### **GROUND FLOOR**



### SECOND FLOOR



### **THIRD FLOOR**



### THE WAREHOUSE





## 2 BED + DEN | 1.5 BATH

PLUS SECOND FLOOR FLEX SPACE

INTERIOR 1