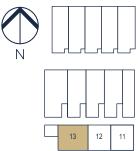

# UNIT 11 + 12

### 1 BED | 1.5 BATH

PLUS MAIN FLOOR FLEX SPACE

11 INTERIOR 1365 SQ FT
EXTERIOR 168 SQ FT
TOTAL 1533 SQ FT

12 INTERIOR 1358 SQ FT
EXTERIOR 160 SQ FT
TOTAL 1518 SQ FT