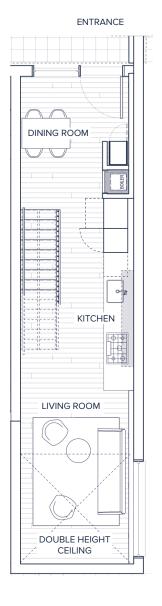

BATH

INTERIOR 1865 SQ FT

EXTERIOR 219 SQ FT

TOTAL 2084 SQ FT

### GROUND FLOOR SECOND FLOOR THIRD FLOOR







### THE DAIRY









# UNITS 02 + 04

2 BED + DEN | 2 BATH

INTERIOR 1558 SQ FT

EXTERIOR 217 SQ FT

TOTAL 1775 SQ FT

### **GROUND FLOOR**



### **SECOND FLOOR**



### **THIRD FLOOR**









THE DAIRY

3 BED + DEN | 2 BATH

INTERIOR 1805 SQ FT

EXTERIOR 217 SQ FT

TOTAL 2022 SQ FT

### **GROUND FLOOR**



### **SECOND FLOOR**



### THIRD FLOOR



\* Optional upgrade

### THE DAIRY









4 BED + DEN | 2 BATH
ABILITY TO LOCK OFF A STUDIO SUITE

INTERIOR 1678 SQ FT

EXTERIOR 317 SQ FT

TOTAL 1995 SQ FT

### **GROUND FLOOR**



### **SECOND FLOOR**



### **THIRD FLOOR**



COURTYARD







## 1 BED + DEN | 1 BATH

### **GROUND FLOOR**

### **SECOND FLOOR**

COURTYARD















# UNIT 07, 08 + 09

3 BED | 1.5 BATH

**GROUND FLOOR** 

SECOND FLOOR





\* Optional upgrade

07 INTERIOR 1212 SQ FT
EXTERIOR 65 SQ FT
TOTAL 1277 SQ FT

08 INTERIOR 1207 SQ FT
EXTERIOR 65 SQ FT
TOTAL 1272 SQ FT

09 INTERIOR 1209 SQ FT

EXTERIOR 65 SQ FT

TOTAL 1274 SQ FT





3 BED + DEN | 2.5 BATH

INTERIOR 1443 SQ FT

EXTERIOR 65 SQ FT

TOTAL 1508 SQ FT

### **GROUND FLOOR**

### **SECOND FLOOR**

COURTYARD





\* Optional upgrade





# UNIT 11 + 12

### 1 BED | 1.5 BATH

PLUS MAIN FLOOR FLEX SPACE

11 INTERIOR 1365 SQ FT
EXTERIOR 168 SQ FT
TOTAL 1533 SQ FT

12 INTERIOR 1358 SQ FT
EXTERIOR 160 SQ FT
TOTAL 1518 SQ FT

### **GROUND FLOOR**



### SECOND FLOOR



### **THIRD FLOOR**



### THE WAREHOUSE





## 2 BED + DEN | 1.5 BATH

PLUS SECOND FLOOR FLEX SPACE

INTERIOR