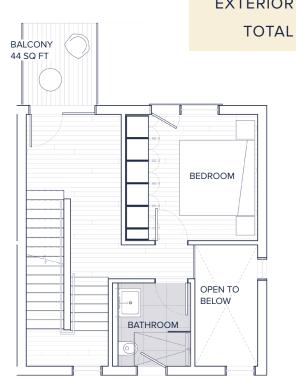

HIRD FLOOR**



COURTYARD







## 1 BED + DEN | 1 BATH

### **GROUND FLOOR**

### **SECOND FLOOR**

COURTYARD















# UNIT 07, 08 + 09

3 BED | 1.5 BATH

**GROUND FLOOR** 

SECOND FLOOR





\* Optional upgrade

07 INTERIOR 1212 SQ FT
EXTERIOR 65 SQ FT
TOTAL 1277 SQ FT

08 INTERIOR 1207 SQ FT
EXTERIOR 65 SQ FT
TOTAL 1272 SQ FT

09 INTERIOR 1209 SQ FT

EXTERIOR 65 SQ FT

TOTAL 1274 SQ FT





3 BED + DEN | 2.5 BATH

INTERIOR 1443 SQ FT

EXTERIOR 65 SQ FT

TOTAL 1508 SQ FT

### **GROUND FLOOR**

### **SECOND FLOOR**

COURTYARD





\* Optional upgrade





# UNIT 11 + 12

### 1 BED | 1.5 BATH

PLUS MAIN FLOOR FLEX SPACE

11 INTERIOR 1365 SQ FT
EXTERIOR 168 SQ FT
TOTAL 1533 SQ FT

12 INTERIOR 1358 SQ FT
EXTERIOR 160 SQ FT
TOTAL 1518 SQ FT

### **GROUND FLOOR**



### SECOND FLOOR



### **THIRD FLOOR**



### THE WAREHOUSE





## 2 BED + DEN | 1.5 BATH

PLUS SECOND FLOOR FLEX SPACE

INTERIOR 1495 SQ FT
EXTERIOR 160 SQ FT
TOTAL 1655 SQ FT

# FOYER FOYER POWDER ROOM

### **SECOND FLOOR**

BEDROOM BEDROOM BEDROOM

### **THIRD FLOOR**



### THE WAREHOUSE