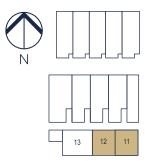

# UNIT 11 + 12

### 1 BED | 1.5 BATH

PLUS MAIN FLOOR FLEX SPACE

11 INTERIOR 1365 SQ FT
EXTERIOR 168 SQ FT
TOTAL 1533 SQ FT

12 INTERIOR 1358 SQ FT
EXTERIOR 160 SQ FT
TOTAL 1518 SQ FT