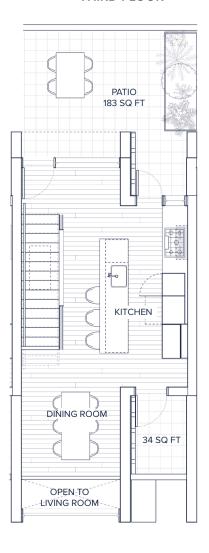

### **THIRD FLOOR**

THE DAIRY

3 BED + DEN | 2 BATH

INTERIOR 1805 SQ FT

EXTERIOR 217 SQ FT

TOTAL 2022 SQ FT

### THIRD FLOOR

\* Optional upgrade