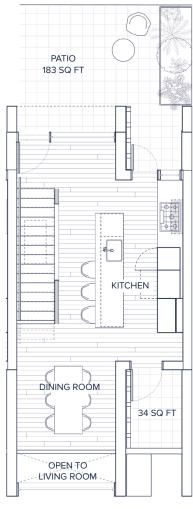

### GROUND FLOOR SECOND FLOOR THIRD FLOOR

### THE DAIRY

### THE DAIRY

4 BED + DEN | 2 BATH
ABILITY TO LOCK OFF A STUDIO SUITE

INTERIOR 1678 SQ FT

EXTERIOR 317 SQ FT

TOTAL 1995 SQ FT

### **GROUND FLOOR**

### **SECOND FLOOR**

### **THIRD FLOOR**

COURTYARD