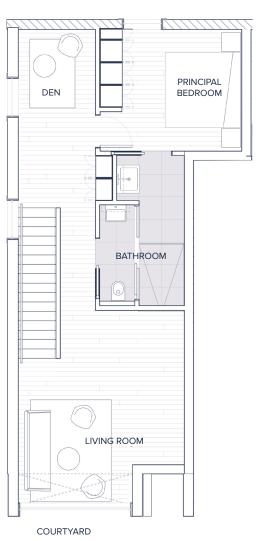

### **THIRD FLOOR**

COURTYARD

## 1 BED + DEN | 1 BATH

### **GROUND FLOOR**

### **SECOND FLOOR**

COURTYARD