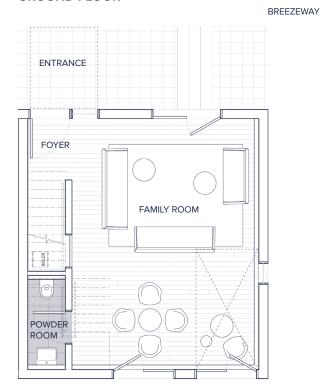

D FLOOR**



### **THIRD FLOOR**



COURTYARD







## 1 BED + DEN | 1 BATH

### **GROUND FLOOR**

### **SECOND FLOOR**

COURTYARD















# UNIT 07, 08 + 09

3 BED | 1.5 BATH

**GROUND FLOOR** 

SECOND FLOOR





\* Optional upgrade

07 INTERIOR 1212 SQ FT
EXTERIOR 65 SQ FT
TOTAL 1277 SQ FT

08 INTERIOR 1207 SQ FT
EXTERIOR 65 SQ FT
TOTAL 1272 SQ FT

09 INTERIOR 1209 SQ FT

EXTERIOR 65 SQ FT

TOTAL 1274 SQ FT





3 BED + DEN | 2.5 BATH

INTERIOR 1443 SQ FT

EXTERIOR 65 SQ FT

TOTAL 1508 SQ FT

### **GROUND FLOOR**

### **SECOND FLOOR**

COURTYARD





\* Optional upgrade





# UNIT 11 + 12

### 1 BED | 1.5 BATH

PLUS MAIN FLOOR FLEX SPACE

11 INTERIOR 1365 SQ FT
EXTERIOR 168 SQ FT
TOTAL 1533 SQ FT

12 INTERIOR 1358 SQ FT
EXTERIOR 160 SQ FT
TOTAL 1518 SQ FT

### **GROUND FLOOR**



### SECOND FLOOR



### **THIRD FLOOR**



### THE WAREHOUSE





## 2 BED + DEN | 1.5 BATH

PLUS SECOND FLOOR FLEX SPACE

INTERIOR 1495 SQ FT
EXTERIOR 160 SQ FT
TOTAL 1655 SQ FT

# FOYER FOYER POWDER ROOM

### **SECOND FLOOR**

BEDROOM BEDROOM BEDROOM

### **THIRD FLOOR**



### THE WAREHOUSE