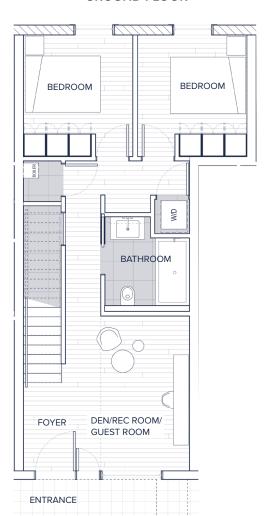

### GROUND FLOOR SECOND FLOOR THIRD FLOOR

### THE DAIRY

### THE DAIRY

4 BED + DEN | 2 BATH
ABILITY TO LOCK OFF A STUDIO SUITE

INTERIOR 1678 SQ FT

EXTERIOR 317 SQ FT

TOTAL 1995 SQ FT

### **GROUND FLOOR**

### **SECOND FLOOR**

### **THIRD FLOOR**

COURTYARD