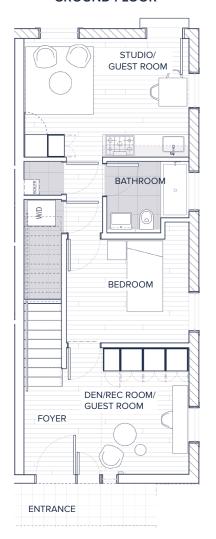

### **GROUND FLOOR**

### THE DAIRY

4 BED + DEN | 2 BATH
ABILITY TO LOCK OFF A STUDIO SUITE

INTERIOR 1678 SQ FT

EXTERIOR 317 SQ FT

TOTAL 1995 SQ FT