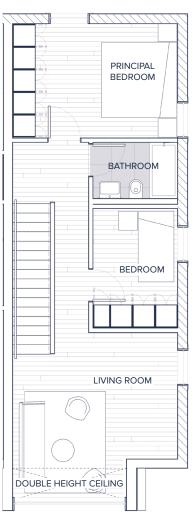

### **SECOND FLOOR**

### THE DAIRY

4 BED + DEN | 2 BATH
ABILITY TO LOCK OFF A STUDIO SUITE

INTERIOR 1678 SQ FT

EXTERIOR 317 SQ FT

TOTAL 1995 SQ FT