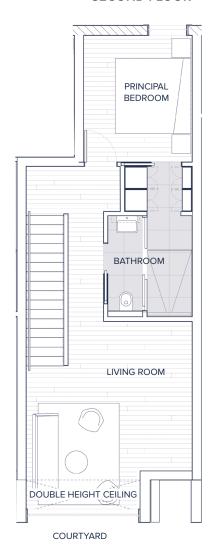

## 3 BED + 2 DENS/FLEX SPACE | 2 BATH

INTERIOR 1865 SQ FT

EXTERIOR 219 SQ FT

TOTAL 2084 SQ FT

### GROUND FLOOR SECOND FLOOR THIRD FLOOR







### THE DAIRY









# UNITS 02 + 04

2 BED + DEN | 2 BATH

INTERIOR 1558 SQ FT

EXTERIOR 217 SQ FT

TOTAL 1775 SQ FT

### **GROUND FLOOR**



### **SECOND FLOOR**



### **THIRD FLOOR**









THE DAIRY

3 BED + DEN | 2 BATH

INTERIOR 1805 SQ FT

EXTERIOR 217 SQ FT

TOTAL 2022 SQ FT

### **GROUND FLOOR**



### **SECOND FLOOR**



### THIRD FLOOR



\* Optional upgrade

### THE DAIRY









4 BED + DEN | 2 BATH
ABILITY TO LOCK OFF A STUDIO SUITE

INTERIOR 1678 SQ FT

EXTERIOR 317 SQ FT

TOTAL 1995 SQ FT

### **GROUND FLOOR**



### **SECOND FLOOR**



### **THIRD FLOOR**



COURTYARD







## 1 BED + DEN | 1 BATH

### **GROUND FLOOR**

### **SECOND FLOOR**

COURTYARD















# UNIT 07, 08 + 09

3 BED | 1.5 BATH

**GROUND FLOOR** 

SECOND FLOOR





\* Optional upgrade

07 INTERIOR 1212 SQ FT
EXTERIOR 65 SQ FT
TOTAL 1277 SQ FT

08 INTERIOR 1207 SQ FT
EXTERIOR 65 SQ FT
TOTAL 1272 SQ FT

09 INTERIOR 1209 SQ FT

EXTERIOR 65 SQ FT

TOTAL 1274