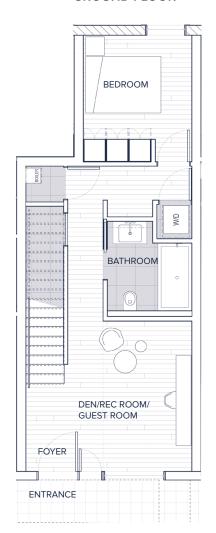

## 3 BED + 2 DENS/FLEX SPACE | 2 BATH

INTERIOR 1865 SQ FT

EXTERIOR 219 SQ FT

TOTAL 2084 SQ FT

### GROUND FLOOR SECOND FLOOR THIRD FLOOR







### THE DAIRY









# UNITS 02 + 04

2 BED + DEN | 2 BATH

INTERIOR 1558 SQ FT

EXTERIOR 217 SQ FT

TOTAL 1775 SQ FT

### **GROUND FLOOR**



### **SECOND FLOOR**



### **THIRD FLOOR**









THE DAIRY

3 BED + DEN | 2 BATH

INTERIOR 1805 SQ FT

EXTERIOR 217 SQ FT

TOTAL 2022 SQ FT

### **GROUND FLOOR**



### **SECOND FLOOR**



### THIRD FLOOR



\* Optional upgrade

### THE DAIRY









4 BED + DEN | 2 BATH
ABILITY TO LOCK OFF A STUDIO SUITE

INTERIOR 1678 SQ FT

EXTERIOR 317 SQ FT

TOTAL 1995 SQ FT

### **GROUND FLOOR**



### **SECOND FLOOR**



### **THIRD FLOOR**



COURTYARD







## 1 BED + DEN | 1 BATH

### **GROUND FLOOR**

### **SECOND FLOOR**

COURTYARD















# UNIT 07, 08 + 09

3 BED | 1.5 BATH

**GROUND FLOOR** 

SECOND FLOOR





\* Optional upgrade

07 INTERIOR 1212 SQ FT
EXTERIOR 65 SQ FT
TOTAL 1277 SQ FT

08 INTERIOR 1207 SQ FT
EXTERIOR 65 SQ FT
TOTAL 1272 SQ FT

09 INTERIOR 1209 SQ FT

EXTERI