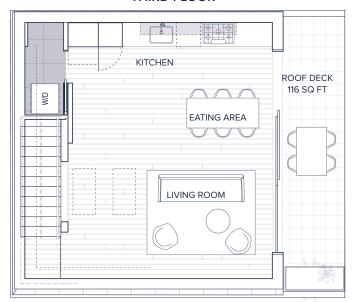

# UNIT 11 + 12

### 1 BED | 1.5 BATH

PLUS MAIN FLOOR FLEX SPACE

11 INTERIOR 1365 SQ FT
EXTERIOR 168 SQ FT
TOTAL 1533 SQ FT

12 INTERIOR 1358 SQ FT
EXTERIOR 160 SQ FT
TOTAL 1518 SQ FT

### **GROUND FLOOR**

### SECOND FLOOR

### **THIRD FLOOR**