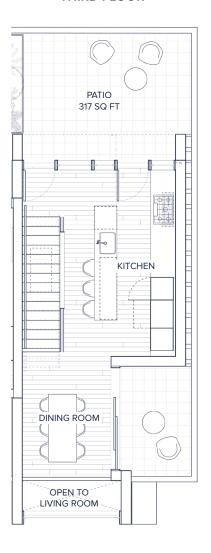

### **THIRD FLOOR**

THE DAIRY

3 BED + DEN | 2 BATH

INTERIOR 1805 SQ FT

EXTERIOR 217 SQ FT

TOTAL 2022 SQ FT

### THIRD FLOOR

\* Optional upgrade

### THE DAIRY

4 BED + DEN | 2 BATH
ABILITY TO LOCK OFF A STUDIO SUITE

INTERIOR 1678 SQ FT

EXTERIOR 317 SQ FT

TOTAL 1995 SQ FT