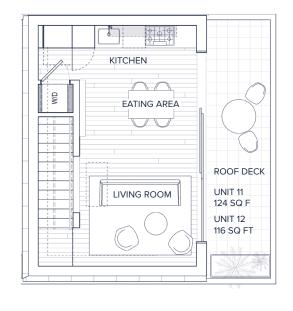

# UNIT 11 + 12

### 1 BED | 1.5 BATH

PLUS MAIN FLOOR FLEX SPACE

11 INTERIOR 1365 SQ FT
EXTERIOR 168 SQ FT
TOTAL 1533 SQ FT

12 INTERIOR 1358 SQ FT
EXTERIOR 160 SQ FT
TOTAL 1518 SQ FT

### **GROUND FLOOR**

### SECOND FLOOR

### **THIRD FLOOR**