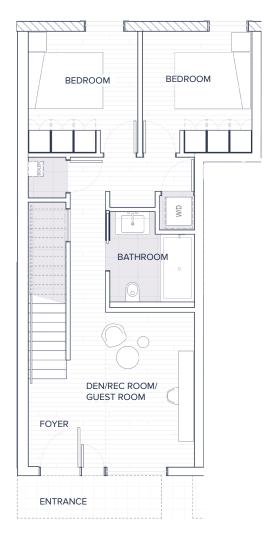

## 3 BED + 2 DENS/FLEX SPACE | 2 BATH

INTERIOR 1865 SQ FT

EXTERIOR 219 SQ FT

TOTAL 2084 SQ FT

### GROUND FLOOR SECOND FLOOR THIRD FLOOR