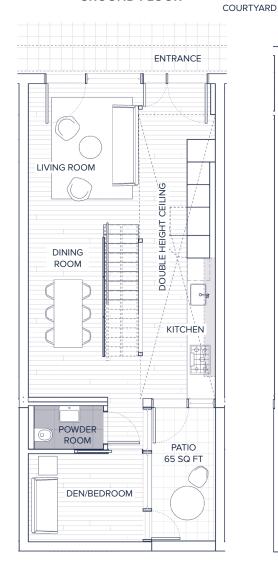

COND FLOOR THIRD FLOOR







### THE DAIRY









# UNITS 02 + 04

2 BED + DEN | 2 BATH

INTERIOR 1558 SQ FT

EXTERIOR 217 SQ FT

TOTAL 1775 SQ FT

### **GROUND FLOOR**



### **SECOND FLOOR**



### **THIRD FLOOR**









THE DAIRY

3 BED + DEN | 2 BATH

INTERIOR 1805 SQ FT

EXTERIOR 217 SQ FT

TOTAL 2022 SQ FT

### **GROUND FLOOR**



### **SECOND FLOOR**



### THIRD FLOOR



\* Optional upgrade

### THE DAIRY









4 BED + DEN | 2 BATH
ABILITY TO LOCK OFF A STUDIO SUITE

INTERIOR 1678 SQ FT

EXTERIOR 317 SQ FT

TOTAL 1995 SQ FT

### **GROUND FLOOR**



### **SECOND FLOOR**



### **THIRD FLOOR**



COURTYARD







## 1 BED + DEN | 1 BATH

### **GROUND FLOOR**

### **SECOND FLOOR**

COURTYARD















# UNIT 07, 08 + 09

3 BED | 1.5 BATH

**GROUND FLOOR** 

SECOND FLOOR





\* Optional upgrade

07 INTERIOR 1212 SQ FT
EXTERIOR 65 SQ FT
TOTAL 1277 SQ FT

08 INTERIOR 1207 SQ FT
EXTERIOR 65 SQ FT
TOTAL 1272 SQ FT

09 INTERIOR 1209 SQ FT

EXTERIOR 65 SQ FT

TOTAL 1274 SQ FT





3 BED + DEN | 2.5 BATH

INTERIOR 1443 SQ FT

EXTERIOR 65 SQ FT

TOTAL 1508 SQ FT

### **GROUND FLOOR**

### **SECOND FLOOR**

COURTYARD





\* Optional upgrade





# UNIT 11 + 12

### 1 BED | 1.5 BATH

PLUS MAIN FLOOR FLEX SPACE

11 INTERIOR 1365 SQ FT
EXTERIOR 168 SQ FT
TOTAL 1533 SQ FT

12 INTERIOR 1358 SQ FT
EXTERIOR 160 SQ FT
TOTAL 1518 SQ FT

### **GROUND FLOOR**



### SECOND FLOOR



### **THIRD FLOOR**



### THE WAREHOUSE





## 2 BED + DEN | 1.5 BATH

PLUS SECOND FLOOR FLEX SPACE

INTERIOR 1495 SQ FT
EXTERIOR 160 SQ FT
TOTAL 1655 SQ FT

# FOYER FOYER POWDER ROOM

### **SEC